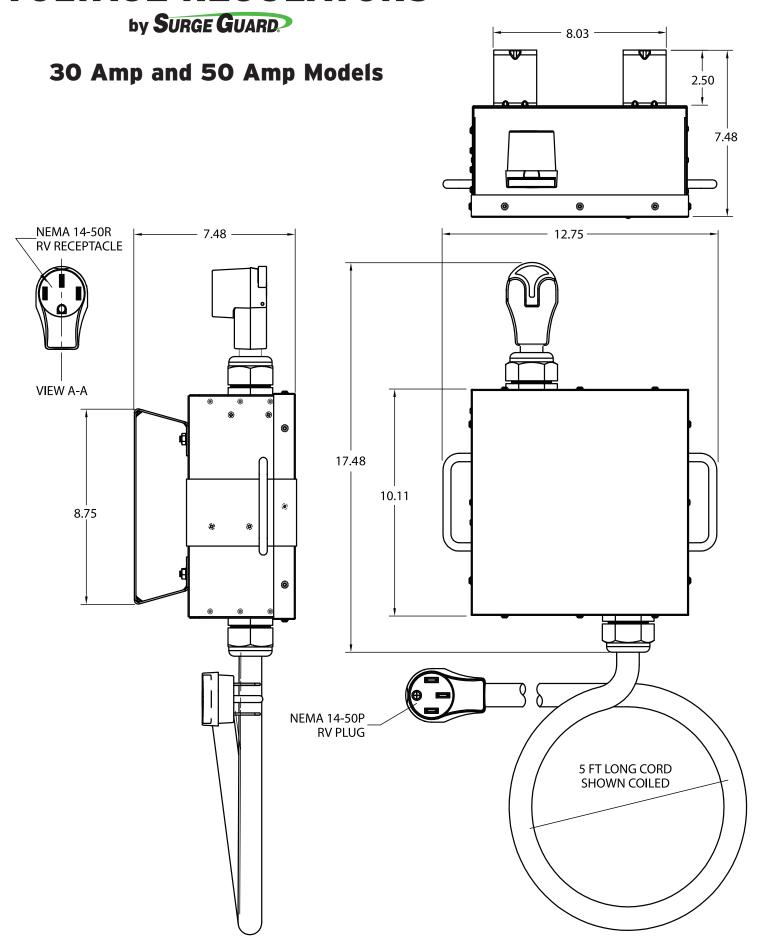

### Mounting Bracket 29649

#### **Installation Instructions**

Bracket Dimensions: 13 1/4"w x 3/4"h x 10"d

- Remove existing mounting nuts from the Voltage Regulator.
- 2 Remove both legs from the Voltage Regulator.
- 3 Place the mounting bracket on the Voltage Regulator mounting studs in desired orientation.

  Note: Mounting instruction label must be visible after bracket is mounted to unit.
- 4 Replace mounting nuts from Step 1.
- **5** Using a torque wrench, tighten the mounting nuts with 6 to 7 foot-pounds of torque.
- The unit must be mounted in a well-ventilated storage bay, to a horizontal surface suited to support the weight of the unit.
  - Note: Vertical mounting is not recommended by the manufacturer.
- Inside mounting hardware to coach is not included.